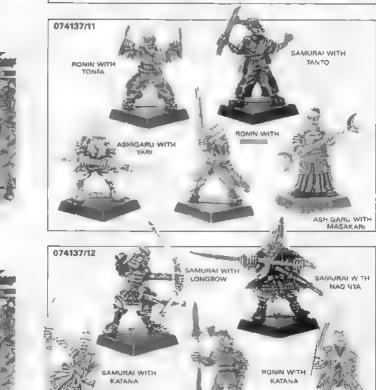

### 074137 **NINJA & SAMURAI**

EACH TRADE SLEEVE CONTAINS 12 DIFFERENT BLISTERS

Copyright @ 1989 Games Workshop Ltd. All rights reserved.

### 074137 **NINJA & SAMURAI** EACH TRADE SLEEVE CONTAINS 12 DIFFERENT

Copyright ? 1989 Games Workshop Ltd. All rights reserved.

ASHIGARU WITH NAGINTA